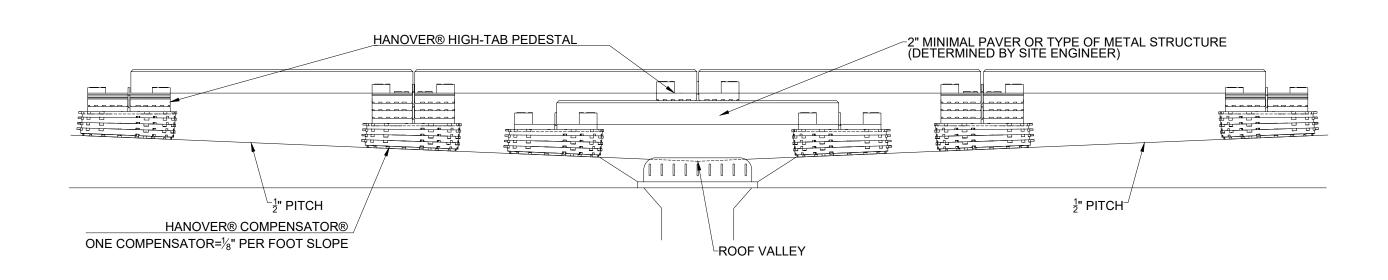

## PRODUCT: HANOVER® PREST® PAVERS ROOF SLOPE DETAIL WITH DRAIN

SCALE:1-1/2"=1' |DATE:12.06.16 | DWG. NO:1 of 1 | DIM: 1/8", 1/4", AND 1/2" PITCH SHOWN

\*THE HANOVER® COMPENSATOR® SYSTEM WILL LEVEL A ROOF SLOPE AT 1/8" TO THE FOOT. \*OTHER SLOPES CAN BE ACCOMMODATED BY STACKING MULTIPLE COMPENSATORS AND FOLLOWING THE ALLIGNMENT INSTRUCTIONS IN THE COMPENSATOR® LEVELING CHART.