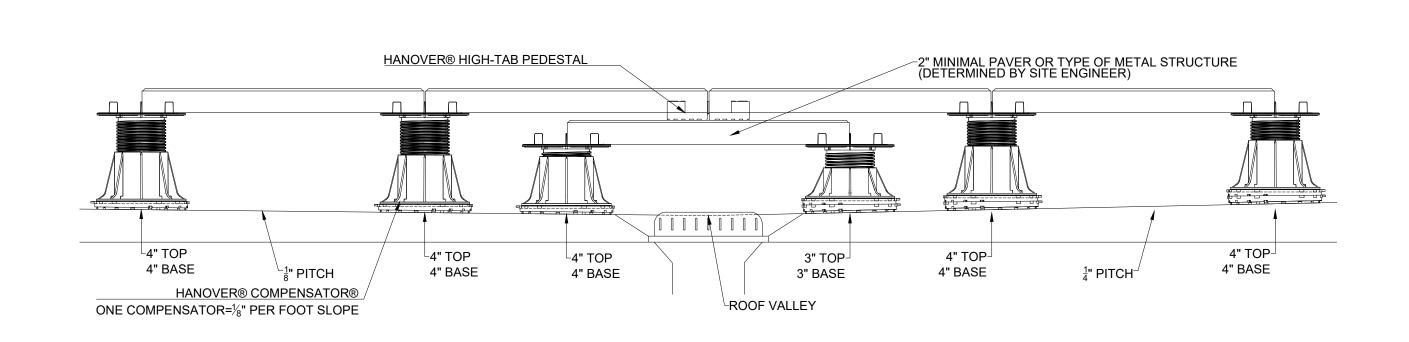

## PRODUCT: HANOVER® PREST® PAVERS ROOF SLOPE DETAIL WITH DRAIN

SCALE:1-1/2"=1' |DATE:12.06.16 | DWG. NO:1 of 1 | DIM: 1/8", 1/4", AND 1/2" PITCH SHOWN

\*THE HANOVER® COMPENSATOR® SYSTEM WILL LEVEL A ROOF SLOPE AT 1/8" TO THE FOOT. \*OTHER SLOPES CAN BE ACCOMMODATED BY STACKING MULTIPLE COMPENSATORS AND FOLLOWING THE ALLIGNMENT INSTRUCTIONS IN THE COMPENSATOR® LEVELING CHART.