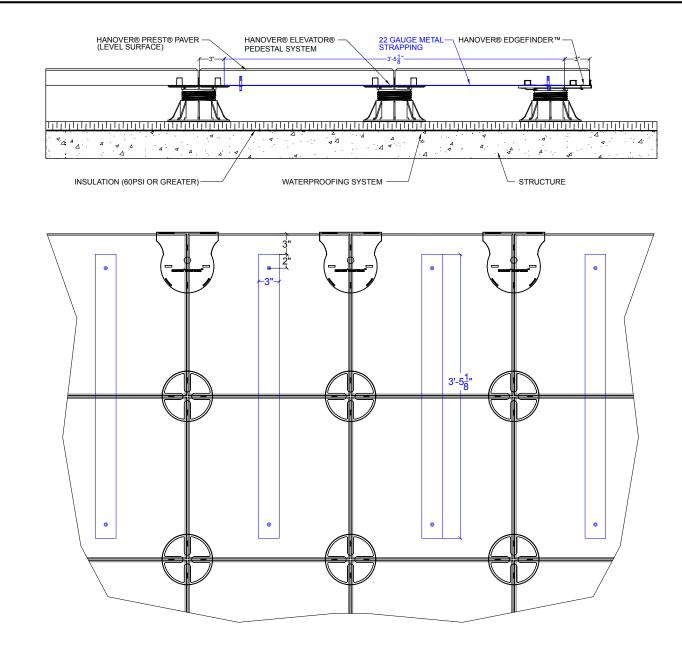

\* Hanover® requires the first two rows of pavers to be strapped together when using Hanover® EdgeFinder™. Hanover® recommends the use of a 3" wide, 22 gauge flat stainless steel strap at a length of 41 1/8". It is to be anchored to the underside of the pavers using a Zamac Nailin 1/4" x 1 1/4", all metal, provided by Powers Rawl part #2814. See drawing.

\* Each project and site conditions are unique. An architect, landscape architect, and/or structural engineer should be consulted to develop a specification suited for the specific project. Neither this drawing nor any of the individual product drawings from Hanover® Architectural Products is intended to be a project specific design. The installation suggestion given in this drawing is only an illustration and not intended to be project specific. Each application and specification for installation should have the attention of an architect, landscape architect and/or structural engineer. As product use and site conditions are not within our control, Hanover® does not guarantee results from use of such products or other information herein: no warranty, express or implied is given.